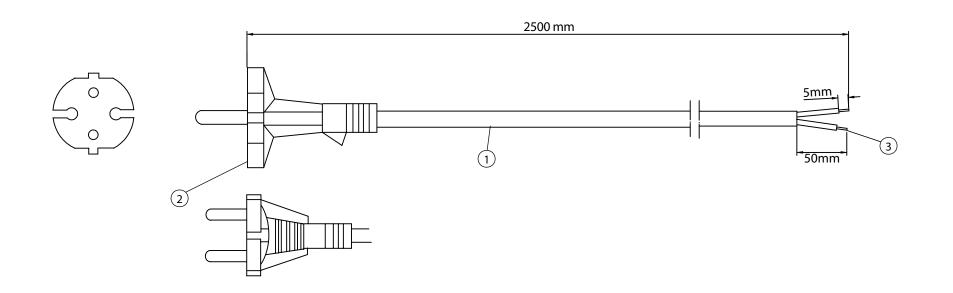

## NOTES:

- 1. CORDAGE: H03VVH2-F, 2x0.75mm, UNSHIELDED, CEE COLOR CODE, TEMP. RATING 70°C, RATING: 250V 6A, JACKET COLOR: BLACK
- 2. PLUG: CONTINENTAL EUROPE
- 3. OTHER END: ROJ 50mm STRIP 5mm
- 4. APPROVALS: GERMANY, SWITZERLAND, DENMARK, NORWAY, FINLAND, FRANCE, BELGIUM, ITALY, NETHERLANDS, SWEDEN, AUSTRIA
- 5. ROHS COMPLIANT

| Dim<br>range | Tolerance<br>+/- | Qualtek Electronics Corp.  PPC DIVISION |                |                   |
|--------------|------------------|-----------------------------------------|----------------|-------------------|
| (mm)         | (mm)             | Part Number:                            | 362001-E01     | RoHS<br>Compliant |
| 0-1          | 0.15             | Description: POWER CORD                 |                |                   |
| 1-6          | 0.20             |                                         |                |                   |
| 6-18         | 0.30             |                                         |                |                   |
| 18-50        | 0.50             | 1                                       | UNIT: mm       |                   |
| 50-120       | 0.70             | Drawn / Date                            | Checked / Date | Approved / Date   |
| 120-250      | 0.90             | R.Nuti<br>09-26-07 JJH / 09-26-07       |                | IIH / 00-26-07    |
| 250-500      | 1.20             |                                         |                | 3311/ 07-20-07    |